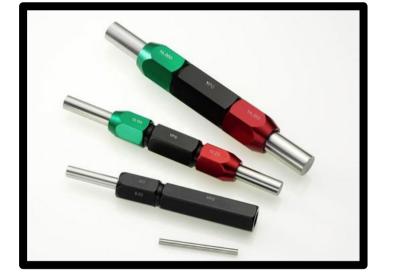

## **Plain Plug** Gauges (PPG)

PPG used as Go NoGo gauge (Reversible Plug gauge & Taper Lock PPG).

We are manufacturing plug are highly polished-mirror Surface Finish.

**Specifications:-**

Material – En 31(SAE52100), OHNS, Tungsten Carbide.

Tolerance - On Dia. +/- 0.001 mm

PLUG GAUGES FROM THE RANGE 0.5MM TO 6MM WILL BE **REVERSIBLE TYPE. PLUG GAUGES FROM 6.0MM TO 40.0MM** WILL BE TAPER LOCK TYPE (DOUBLE ENDED). PLUG GAUGES FROM 40 MM TO 80.0MM WILL BE DISC TYPE (DOUBLE ENDED) .PLUG GAUGES FROM 80MM TO 100MM WILL BE DISC TYPE (SINGLE ENDED). PLUG GAUGES FROM 100MM AND ABOVE WILL BE PLATE TYPE (SINGLE ENDED) GO PLATE 16MM X 32MM, NOGO PLATE 20MM X 20MM