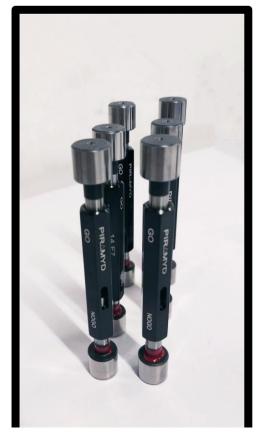

## **Plain Plug** Gauges (PPG)

PPG used as Go NoGo gauge (Reversible Plug gauge & Taper Lock PPG).

We are manufacturing plug are highly polished-mirror Surface Finish.

**Specifications:-**

Material – En 31(SAE52100), OHNS, Tungsten Carbide.

Tolerance - On Dia. +/- 0.001 mm

PLUG GAUGES FROM THE RANGE 0.5MM TO 6MM WILL BE **REVERSIBLE TYPE. PLUG GAUGES FROM 6.0MM TO 40.0MM** WILL BE TAPER LOCK TYPE (DOUBLE ENDED). PLUG GAUGES FROM 40 MM TO 80.0MM WILL BE DISC TYPE (DOUBLE ENDED) .PLUG GAUGES FROM 80MM TO 100MM WILL BE DISC TYPE (SINGLE ENDED). PLUG GAUGES FROM 100MM AND ABOVE WILL BE PLATE TYPE (SINGLE ENDED) GO PLATE 16MM X 32MM, NOGO PLATE 20MM X 20MM