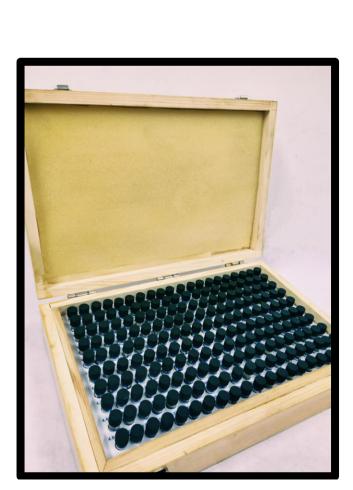

Calibration Instrument -

Mitutoya ( made in Japan) Slip box . Range 1.0005 to 100.00 mm.& mahr (made in Germany) Dial gauge with Accuracy 0.001 mm and range  $\pm 50$  microns.

Pins are packed nicely polished eye pleasing instrument grade wooden box.