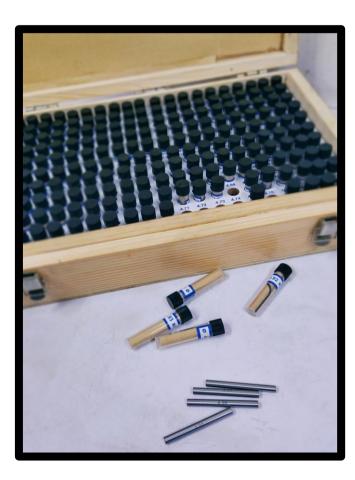

## **Measuring Pin Gauge Set**

HSN90173021

Measuring pins are used to measure ID of hole. Multi gauging.

& used as Go Nogo gauge (Reversible Plug gauge).

We are manufacturing Pins are highly polished-mirror Surface Finish.

Calibration Instrument -

Mitutoya ( made in Japan) Slip box . Range 1.0005 to 100.00 mm.& mahr (made in Germany) Dial gauge with Accuracy 0.001 mm and range  $\pm 50$  microns.

Pins are packed nicely polished eye pleasing instrument grade wooden box.